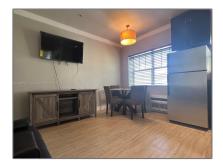

### **Basic Details**

| Property Type:  | <b>Residential Lease</b> |  |
|-----------------|--------------------------|--|
| Listing Type:   | For Rent                 |  |
| Listing ID:     | A11430780                |  |
| Price:          | \$1,900                  |  |
| Bedrooms:       | 1                        |  |
| Bathrooms:      | 1                        |  |
| Square Footage: | 18,467 Sqft              |  |
| Year Built:     | 1946                     |  |
| Lot Area:       | 14,000 Sqft              |  |

#### Features

√ Pet Allowed:

Restrictions Or Possible Restrictions

√ Furnished:

Furnished

Street: 1330 Pennsylvania
Ave # 210

Building Name: OCEAN BEACH

ADDN NO 3