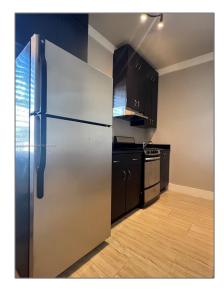

### **Basic Details**

| Property Type:  | <b>Residential Lease</b> |  |
|-----------------|--------------------------|--|
| Listing Type:   | For Rent                 |  |
| Listing ID:     | A11430780                |  |
| Price:          | \$1,900                  |  |
| Bedrooms:       | 1                        |  |
| Bathrooms:      | 1                        |  |
| Square Footage: | 18,467 Sqft              |  |
| Year Built:     | 1946                     |  |
| Lot Area:       | 14,000 Sqft              |  |

#### Features

√ Pet Allowed:

Restrictions Or Possible Restrictions

√ Furnished:

Furnished

Street: 1330 Pennsylvania
Ave # 210

Building Name: OCEAN BEACH

ADDN NO 3