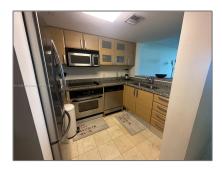

# **Residential Lease For Rent**

791 Sqft - 2101 Brickell Ave # 2311, Miami, Florida 33129

#### Basic **Details**

| Property Type:  | <b>Residential Lease</b> |  |
|-----------------|--------------------------|--|
| Listing Type:   | For Rent                 |  |
| Listing ID:     | A11438169                |  |
| Price:          | \$2,950                  |  |
| Bedrooms:       | 1                        |  |
| Bathrooms:      | 1                        |  |
| Square Footage: | 791 Sqft                 |  |
| Year Built:     | 2004                     |  |

#### Features

|              | Swimming Pool: | Community, Hot Tub,<br>Above Ground |
|--------------|----------------|-------------------------------------|
| $\checkmark$ | Pet Allowed:   | Maximum 20 Lbs                      |
| $\checkmark$ | Furnished:     | Unfurnished                         |