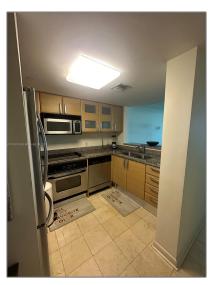

# **Residential Lease For Rent**

791 Sqft - 2101 Brickell Ave # 2311, Miami, Florida 33129

#### Basic **Details**

| Property Type:  | <b>Residential Lease</b> |  |
|-----------------|--------------------------|--|
| Listing Type:   | For Rent                 |  |
| Listing ID:     | A11438169                |  |
| Price:          | \$2,950                  |  |
| Bedrooms:       | 1                        |  |
| Bathrooms:      | 1                        |  |
| Square Footage: | 791 Sqft                 |  |
| Year Built:     | 2004                     |  |

#### Features

|              | Swimming Pool: | Community, Hot Tub,<br>Above Ground |
|--------------|----------------|-------------------------------------|
| $\checkmark$ | Pet Allowed:   | Maximum 20 Lbs                      |
| $\checkmark$ | Furnished:     | Unfurnished                         |