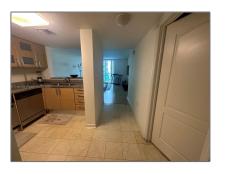

# **Residential Lease For Rent**

791 Sqft - 2101 Brickell Ave # 2311, Miami, Florida 33129

#### Basic **Details**

| Property Type:  | <b>Residential Lease</b> |  |
|-----------------|--------------------------|--|
| Listing Type:   | For Rent                 |  |
| Listing ID:     | A11438169                |  |
| Price:          | \$2,950                  |  |
| Bedrooms:       | 1                        |  |
| Bathrooms:      | 1                        |  |
| Square Footage: | 791 Sqft                 |  |
| Year Built:     | 2004                     |  |

#### Features

|              | Swimming Pool: | Community, Hot Tub,<br>Above Ground |
|--------------|----------------|-------------------------------------|
| $\checkmark$ | Pet Allowed:   | Maximum 20 Lbs                      |
| $\checkmark$ | Furnished:     | Unfurnished                         |