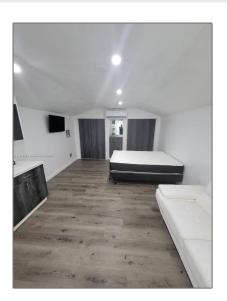

### Basic Details

| Property Type:  | <b>Residential Lease</b> |  |
|-----------------|--------------------------|--|
| Listing Type:   | For Rent                 |  |
| Listing ID:     | A11438151                |  |
| Price:          | \$1,600                  |  |
| Bedrooms:       | 1                        |  |
| Bathrooms:      | 1                        |  |
| Square Footage: | 1,275 Sqft               |  |
| Year Built:     | 2001                     |  |
| Lot Area:       | 9,774 Sqft               |  |

#### Features

√ Furnished: Partially

Street: **26810 SW 134th Pl** 