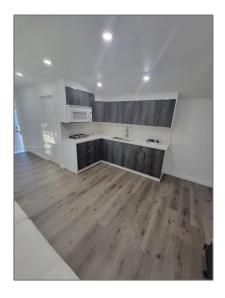

### Basic Details

| Property Type:  | <b>Residential Lease</b> |  |
|-----------------|--------------------------|--|
| Listing Type:   | For Rent                 |  |
| Listing ID:     | A11438151                |  |
| Price:          | \$1,600                  |  |
| Bedrooms:       | 1                        |  |
| Bathrooms:      | 1                        |  |
| Square Footage: | 1,275 Sqft               |  |
| Year Built:     | 2001                     |  |
| Lot Area:       | 9,774 Sqft               |  |

#### Features

√ Furnished: Partially

Street: **26810 SW 134th Pl** 