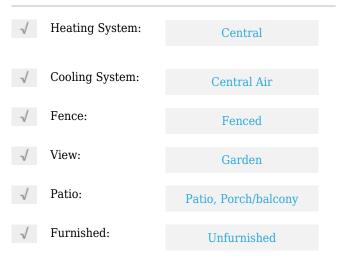

# **Residential Lease For Rent**

1,697 Sqft - 11938 SW 247th Ter, Miami, Florida 33032









### Basic **Details**

| Property Type:  | <b>Residential Lease</b> |  |
|-----------------|--------------------------|--|
| Listing Type:   | For Rent                 |  |
| Listing ID:     | A11430241                |  |
| Price:          | \$2,800                  |  |
| Bedrooms:       | 3                        |  |
| Bathrooms:      | 2                        |  |
| Half Bathrooms: | 1                        |  |
| Square Footage: | 1,697 Sqft               |  |
| Year Built:     | 2023                     |  |
| Lot Area:       | 1,847 Sqft               |  |

#### Features



### Address Map

| Country:       | US                         |  |
|----------------|----------------------------|--|
| State:         | FL                         |  |
| County:        | Miami-Dade County          |  |
| City:          | Miami                      |  |
| Zipcode:       | 33032                      |  |
| Street:        | 11938 SW 247th<br>Ter      |  |
| Building Name: | Silver Palm<br>Residential |  |
| Floor Number:  | 0                          |  |
| Longitude:     | W81° 36' 52''              |  |
| Latitude:      | N25° 32' 15.6''            |  |

## Agent Info



Daniel Lombardi (305) 695-1600 (786) 525-6127

🐱 daniel@lomardiproperties.com