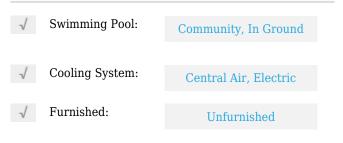

# **Residential Lease For Rent**

955 Sqft - 10802 N Kendall Dr # P6, Miami, Florida 33176









### **Basic Details**

| Property Type:  | <b>Residential Lease</b> |  |
|-----------------|--------------------------|--|
| Listing Type:   | For Rent                 |  |
| Listing ID:     | A11437792                |  |
| Price:          | \$2,200                  |  |
| Bedrooms:       | 2                        |  |
| Bathrooms:      | 2                        |  |
| Square Footage: | 955 Sqft                 |  |
| Year Built:     | 1968                     |  |
|                 |                          |  |

#### Features



## Address Map

| Country: | US                         |
|----------|----------------------------|
| State:   | FL                         |
| County:  | Miami-Dade County          |
| City:    | Miami                      |
| Zipcode: | 33176                      |
| Street:  | 10802 N Kendall Dr<br># P6 |

| Building Name: | SPANISH TRACE<br>CONDO |  |
|----------------|------------------------|--|
| Floor Number:  | 0                      |  |
| Longitude:     | W81° 37' 56.8''        |  |
| Latitude:      | N25° 41' 6.9''         |  |

# Agent Info



Daniel Lombardi ☎ (305) 695-1600 ☎ (786) 525-6127 ᢂ daniel@lomardiproperties.com