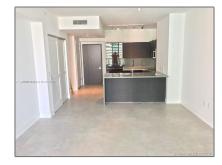

# **Residential Lease For Rent**

507 Sqft - 1080 Brickell Ave # 2505, Miami, Florida 33131

#### Basic **Details**

| Property Type:  | <b>Residential Lease</b> |  |
|-----------------|--------------------------|--|
| Listing Type:   | For Rent                 |  |
| Listing ID:     | A11437847                |  |
| Price:          | \$2,900                  |  |
| Bathrooms:      | 1                        |  |
| Square Footage: | 507 Sqft                 |  |
| Year Built:     | 2016                     |  |