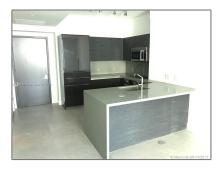

# **Residential Lease For Rent**

507 Sqft - 1080 Brickell Ave # 2505, Miami, Florida 33131

#### Basic **Details**

| Property Type:  | <b>Residential Lease</b> |  |
|-----------------|--------------------------|--|
| Listing Type:   | For Rent                 |  |
| Listing ID:     | A11437847                |  |
| Price:          | \$2,900                  |  |
| Bathrooms:      | 1                        |  |
| Square Footage: | 507 Sqft                 |  |
| Year Built:     | 2016                     |  |