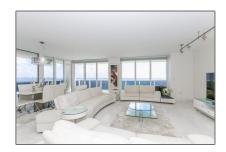

# Residential Lease For Rent

2,078 Sqft - 1850 S Ocean Dr # 3701, Hallandale Beach, Florida 33009

#### Basic Details

| Property Type:  | <b>Residential Lease</b> |  |
|-----------------|--------------------------|--|
| Listing Type:   | For Rent                 |  |
| Listing ID:     | A11437241                |  |
| Price:          | \$9,000                  |  |
| Bedrooms:       | 3                        |  |
| Bathrooms:      | 3                        |  |
| Half Bathrooms: | 1                        |  |
| Square Footage: | 2,078 Sqft               |  |
| Year Built:     | 2005                     |  |

#### Features

| $\sqrt{}$ | Swimming Pool:  | In Ground                                |
|-----------|-----------------|------------------------------------------|
| $\sqrt{}$ | Heating System: | Central                                  |
| $\sqrt{}$ | Cooling System: | Central Air                              |
| $\sqrt{}$ | View:           | Intracoastal View, Ocean,<br>Canal       |
| $\sqrt{}$ | Pet Allowed:    | Restrictions Or Possible<br>Restrictions |
| $\sqrt{}$ | Furnished:      | Furnished                                |