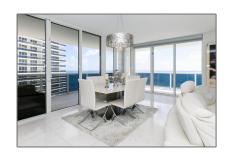

# Residential Lease For Rent

2,078 Sqft - 1850 S Ocean Dr # 3701, Hallandale Beach, Florida 33009

#### Basic Details

| Property Type:  | <b>Residential Lease</b> |  |
|-----------------|--------------------------|--|
| Listing Type:   | For Rent                 |  |
| Listing ID:     | A11437241                |  |
| Price:          | \$9,000                  |  |
| Bedrooms:       | 3                        |  |
| Bathrooms:      | 3                        |  |
| Half Bathrooms: | 1                        |  |
| Square Footage: | 2,078 Sqft               |  |
| Year Built:     | 2005                     |  |

#### Features

| $\sqrt{}$ | Swimming Pool:  | In Ground                                |
|-----------|-----------------|------------------------------------------|
| $\sqrt{}$ | Heating System: | Central                                  |
| $\sqrt{}$ | Cooling System: | Central Air                              |
| $\sqrt{}$ | View:           | Intracoastal View, Ocean,<br>Canal       |
| $\sqrt{}$ | Pet Allowed:    | Restrictions Or Possible<br>Restrictions |
| $\sqrt{}$ | Furnished:      | Furnished                                |