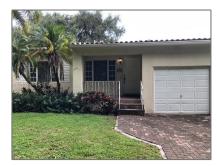

# Residential Lease For Rent

1,096 Sqft - 5760 SW 35th St, Miami, Florida 33155

### Basic Details

| Property Type:  | Residential Lease |  |
|-----------------|-------------------|--|
| Listing Type:   | For Rent          |  |
| Listing ID:     | A11437141         |  |
| Price:          | \$3,750           |  |
| Bedrooms:       | 2                 |  |
| Bathrooms:      | 1                 |  |
| Square Footage: | 1,096 Sqft        |  |
| Year Built:     | 1952              |  |
| Lot Area:       | 5,650 Sqft        |  |