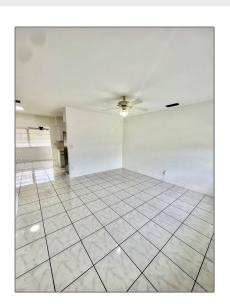

# Residential Lease For Rent

1,217 Sqft - 5410 W 7th Ave, Hialeah, Florida 33012

#### **Basic Details**

| Property Type:  | <b>Residential Lease</b> |  |
|-----------------|--------------------------|--|
| Listing Type:   | For Rent                 |  |
| Listing ID:     | A11436980                |  |
| Price:          | \$3,100                  |  |
| Bedrooms:       | 3                        |  |
| Bathrooms:      | 1                        |  |
| Square Footage: | 1,217 Sqft               |  |
| Year Built:     | 1956                     |  |
| Lot Area:       | 8,025 Sqft               |  |