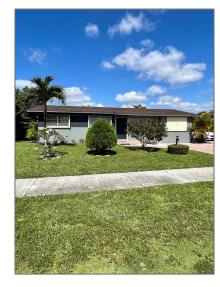

# Residential Lease For Rent

1,217 Sqft - 5410 W 7th Ave, Hialeah, Florida 33012

#### **Basic Details**

| Property Type:  | <b>Residential Lease</b> |  |
|-----------------|--------------------------|--|
| Listing Type:   | For Rent                 |  |
| Listing ID:     | A11436980                |  |
| Price:          | \$3,100                  |  |
| Bedrooms:       | 3                        |  |
| Bathrooms:      | 1                        |  |
| Square Footage: | 1,217 Sqft               |  |
| Year Built:     | 1956                     |  |
| Lot Area:       | 8,025 Sqft               |  |