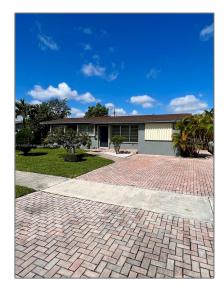

# Residential Lease For Rent

1,217 Sqft - 5410 W 7th Ave, Hialeah, Florida 33012

#### **Basic Details**

| Property Type:  | <b>Residential Lease</b> |  |
|-----------------|--------------------------|--|
| Listing Type:   | For Rent                 |  |
| Listing ID:     | A11436980                |  |
| Price:          | \$3,100                  |  |
| Bedrooms:       | 3                        |  |
| Bathrooms:      | 1                        |  |
| Square Footage: | 1,217 Sqft               |  |
| Year Built:     | 1956                     |  |
| Lot Area:       | 8,025 Sqft               |  |