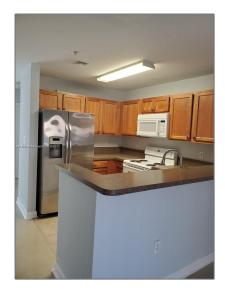

# Residential Lease For Rent

1,460 Sqft - 5425 SW 41st St # 5425, Pembroke Park, Florida 33023

#### Basic Details

| Property Type:  | <b>Residential Lease</b> |  |
|-----------------|--------------------------|--|
| Listing Type:   | For Rent                 |  |
| Listing ID:     | A11436756                |  |
| Price:          | \$2,600                  |  |
| Bedrooms:       | 3                        |  |
| Bathrooms:      | 2                        |  |
| Half Bathrooms: | 1                        |  |
| Square Footage: | 1,460 Sqft               |  |
| Year Built:     | 2006                     |  |
| Lot Area:       | 1,034 Sqft               |  |
|                 |                          |  |