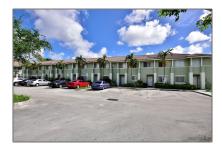

# Residential Lease For Rent

1,460 Sqft - 5425 SW 41st St # 5425, Pembroke Park, Florida 33023

#### Basic Details

| Property Type:  | <b>Residential Lease</b> |  |
|-----------------|--------------------------|--|
| Listing Type:   | For Rent                 |  |
| Listing ID:     | A11436756                |  |
| Price:          | \$2,600                  |  |
| Bedrooms:       | 3                        |  |
| Bathrooms:      | 2                        |  |
| Half Bathrooms: | 1                        |  |
| Square Footage: | 1,460 Sqft               |  |
| Year Built:     | 2006                     |  |
| Lot Area:       | 1,034 Sqft               |  |
|                 |                          |  |