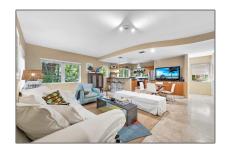

## Residential Lease For Rent

1,204 Sqft - 234 Meridian Ave # 1, Miami Beach, Florida 33139

### Basic Details

| Property Type:  | <b>Residential Lease</b> |  |
|-----------------|--------------------------|--|
| Listing Type:   | For Rent                 |  |
| Listing ID:     | A11437214                |  |
| Price:          | \$6,000                  |  |
| Bedrooms:       | 2                        |  |
| Bathrooms:      | 2                        |  |
| Half Bathrooms: | 1                        |  |
| Square Footage: | 1,204 Sqft               |  |
| Year Built:     | 1943                     |  |

#### Features

| √ Heating System: | Central     |
|-------------------|-------------|
| ✓ Cooling System: | Central Air |
| √ View:           | Garden      |
| √ Patio:          | Open Porch  |
| √ Furnished:      | Furnished   |