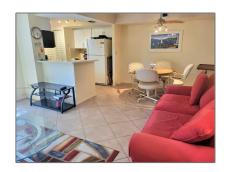

### **Basic Details**

Property Type: **Residential Lease** Listing Type: **For Rent** Listing ID: A11437079 \$1,900 Price: Bedrooms: 1 1 Bathrooms: Half Bathrooms: 1 708 Sqft Square Footage: Year Built: 1981

#### **Features**

| $\sqrt{}$ | Swimming Pool:  | In Ground                      |
|-----------|-----------------|--------------------------------|
| $\sqrt{}$ | Cooling System: | Central Air, Ceiling<br>Fan(s) |
| $\sqrt{}$ | Furnished:      | Furnished                      |