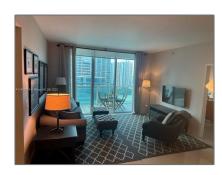

# Residential Lease For Rent

1,101 Sqft - 950 Brickell Bay Dr # 2104, Miami, Florida 33131









### **Basic Details**

Property Type: **Residential Lease** Listing Type: **For Rent** Listing ID: A11432314 \$4,700 Price: Bedrooms: 2 2 Bathrooms: Square Footage: 1,101 Sqft Year Built: 2008

## Address Map

| Address Map    |                               |  |
|----------------|-------------------------------|--|
| Country:       | US                            |  |
| State:         | FL                            |  |
| County:        | Miami-Dade County             |  |
| City:          | Miami                         |  |
| Zipcode:       | 33131                         |  |
| Street:        | 950 Brickell Bay Dr<br># 2104 |  |
| Building Name: | THE PLAZA 851<br>BRICKELL CO  |  |
| Floor Number:  | 0                             |  |
| Longitude:     | W81° 48' 35.6''