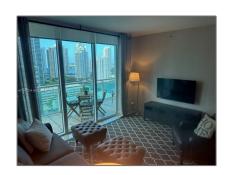

# Residential Lease For Rent

1,101 Sqft - 950 Brickell Bay Dr # 2104, Miami, Florida 33131









### **Basic Details**

Property Type: **Residential Lease** Listing Type: **For Rent** Listing ID: A11432314 \$4,700 Price: Bedrooms: 2 2 Bathrooms: Square Footage: 1,101 Sqft Year Built: 2008

## Address Map

| Address Map    |                               |  |
|----------------|-------------------------------|--|
| Country:       | US                            |  |
| State:         | FL                            |  |
| County:        | Miami-Dade County             |  |
| City:          | Miami                         |  |
| Zipcode:       | 33131                         |  |
| Street:        | 950 Brickell Bay Dr<br># 2104 |  |
| Building Name: | THE PLAZA 851<br>BRICKELL CO  |  |
| Floor Number:  | 0                             |  |
| Longitude:     | W81° 48' 35.6''