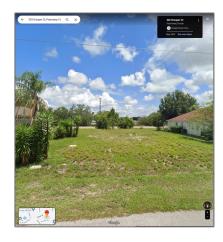

## Commercial Land For Sale

- 225 Grouper Ct, Other City - In The State Of Florida, Florida 34759

## Address Map

| Country:       | US                                      |  |
|----------------|-----------------------------------------|--|
| State:         | FL                                      |  |
| County:        | <b>Polk County</b>                      |  |
| City:          | Other City - In The<br>State Of Florida |  |
| Zipcode:       | 34759                                   |  |
| Street:        | 225 Grouper Ct                          |  |
| Building Name: | POINCIANA<br>SUBDIVISION<br>NBRH        |  |
| Floor Number:  | 0                                       |  |
| Longitude:     | W82° 29' 55.3"                          |  |
| Latitude:      | N28° 4' 44.3''                          |  |