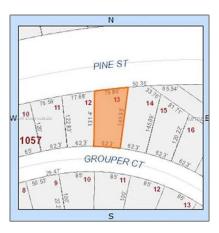

## Commercial Land For Sale

- 225 Grouper Ct, Other City - In The State Of Florida, Florida 34759

## Address Map

| Country:       | US                                      |  |
|----------------|-----------------------------------------|--|
| State:         | FL                                      |  |
| County:        | <b>Polk County</b>                      |  |
| City:          | Other City - In The<br>State Of Florida |  |
| Zipcode:       | 34759                                   |  |
| Street:        | 225 Grouper Ct                          |  |
| Building Name: | POINCIANA<br>SUBDIVISION<br>NBRH        |  |
| Floor Number:  | 0                                       |  |
| Longitude:     | W82° 29' 55.3"                          |  |
| Latitude:      | N28° 4' 44.3''                          |  |