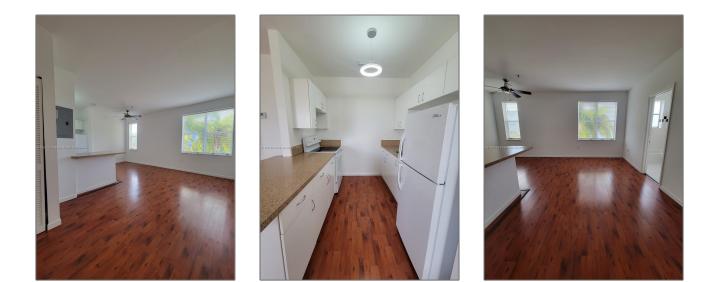

# **Residential Lease For Rent**

420 Sqft - 1502 Jefferson Ave # 305, Miami Beach, Florida 33139

### Basic Details

| Property Type:  | <b>Residential Lease</b> |  |
|-----------------|--------------------------|--|
| Listing Type:   | For Rent                 |  |
| Listing ID:     | A11432121                |  |
| Price:          | \$1,700                  |  |
| Bathrooms:      | 1                        |  |
| Square Footage: | 420 Sqft                 |  |
| Year Built:     | 1926                     |  |