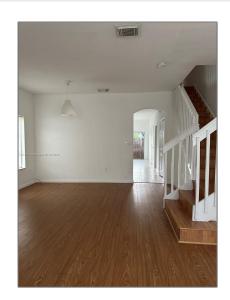

# Residential Lease For Rent

1,589 Sqft - 10723 NW 85th Ter # 38, Doral, Florida 33178

#### Basic Details

| Property Type:  | Residential Lease |  |
|-----------------|-------------------|--|
| Listing Type:   | For Rent          |  |
| Listing ID:     | A11432158         |  |
| Price:          | \$3,500           |  |
| Bedrooms:       | 3                 |  |
| Bathrooms:      | 2                 |  |
| Half Bathrooms: | 1                 |  |
| Square Footage: | 1,589 Sqft        |  |
| Year Built:     | 2005              |  |
| Lot Area:       | 1 Sqft            |  |
|                 |                   |  |