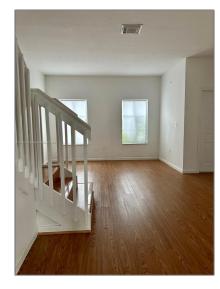

# Residential Lease For Rent

1,589 Sqft - 10723 NW 85th Ter # 38, Doral, Florida 33178

#### Basic Details

| Property Type:  | Residential Lease |  |
|-----------------|-------------------|--|
| Listing Type:   | For Rent          |  |
| Listing ID:     | A11432158         |  |
| Price:          | \$3,500           |  |
| Bedrooms:       | 3                 |  |
| Bathrooms:      | 2                 |  |
| Half Bathrooms: | 1                 |  |
| Square Footage: | 1,589 Sqft        |  |
| Year Built:     | 2005              |  |
| Lot Area:       | 1 Sqft            |  |
|                 |                   |  |