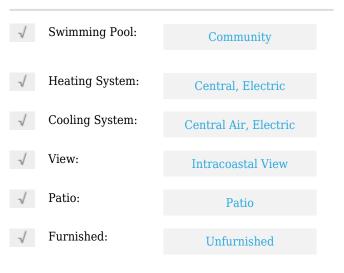

# **Residential Lease For Rent**

1,375 Sqft - 28 Yacht Club Dr # 110, North Palm Beach, Florida 33408









### Basic **Details**

| Property Type:  | <b>Residential Lease</b> |
|-----------------|--------------------------|
| Listing Type:   | For Rent                 |
| Listing ID:     | A11431408                |
| Price:          | \$2,000                  |
| Bedrooms:       | 2                        |
| Bathrooms:      | 2                        |
| Square Footage: | 1,375 Sqft               |
| Year Built:     | 1968                     |

#### Features



## Address Map

| Country: | US                        |
|----------|---------------------------|
| State:   | FL                        |
| County:  | Palm Beach County         |
| City:    | North Palm Beach          |
| Zipcode: | 33408                     |
| Street:  | 28 Yacht Club Dr #<br>110 |
|          |                           |

| Building Name: | PORTS O CALL<br>CONDO S A, B |  |
|----------------|------------------------------|--|
| Floor Number:  | 0                            |  |
| Longitude:     | W81° 56' 34.7''              |  |
| Latitude:      | N26° 49' 44.9''              |  |

# Agent Info



Daniel Lombardi ☎ (305) 695-1600 ☎ (786) 525-6127 ᢂ daniel@lomardiproperties.com