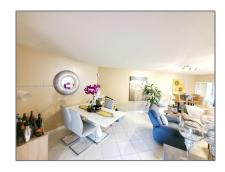

## Basic Details

| Property Type:  | Residential |  |
|-----------------|-------------|--|
| Listing Type:   | For Sale    |  |
| Listing ID:     | A11426431   |  |
| Price:          | \$330,000   |  |
| Bedrooms:       | 2           |  |
| Bathrooms:      | 2           |  |
| Square Footage: | 1,220 Sqft  |  |
| Year Built:     | 1996        |  |