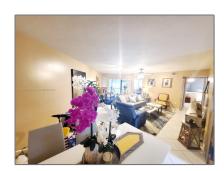

## Basic Details

| Property Type:  | Residential |  |
|-----------------|-------------|--|
| Listing Type:   | For Sale    |  |
| Listing ID:     | A11426431   |  |
| Price:          | \$330,000   |  |
| Bedrooms:       | 2           |  |
| Bathrooms:      | 2           |  |
| Square Footage: | 1,220 Sqft  |  |
| Year Built:     | 1996        |  |