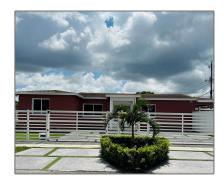

# Residential Lease For Rent

1,066 Sqft - 10270 SW 35th St, Miami, Florida 33165

### Basic Details

| Property Type:  | <b>Residential Lease</b> |  |
|-----------------|--------------------------|--|
| Listing Type:   | For Rent                 |  |
| Listing ID:     | A11430964                |  |
| Price:          | \$4,250                  |  |
| Bedrooms:       | 4                        |  |
| Bathrooms:      | 3                        |  |
| Square Footage: | 1,066 Sqft               |  |
| Year Built:     | 1954                     |  |
| Lot Area:       | 8,137 Sqft               |  |