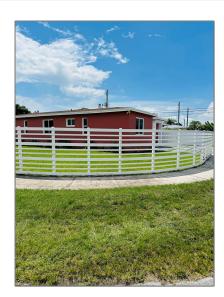

# Residential Lease For Rent

1,066 Sqft - 10270 SW 35th St, Miami, Florida 33165

### Basic Details

| Property Type:  | <b>Residential Lease</b> |  |
|-----------------|--------------------------|--|
| Listing Type:   | For Rent                 |  |
| Listing ID:     | A11430964                |  |
| Price:          | \$4,250                  |  |
| Bedrooms:       | 4                        |  |
| Bathrooms:      | 3                        |  |
| Square Footage: | 1,066 Sqft               |  |
| Year Built:     | 1954                     |  |
| Lot Area:       | 8,137 Sqft               |  |

### Features

| √ Heating System: | Central     |
|-------------------|-------------|
| √ Cooling System: | Central Air |
| √ Fence:          | Fenced      |
| √ View:           | Garden      |
| √ Furnished:      | Unfurnished |