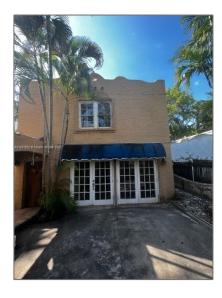

# Residential Lease For Rent

850 Sqft - 5208 Alton Rd # R, Miami Beach, Florida 33140

#### Basic Details

| Property Type:  | <b>Residential Lease</b> |  |
|-----------------|--------------------------|--|
| Listing Type:   | For Rent                 |  |
| Listing ID:     | A11431532                |  |
| Price:          | \$1,800                  |  |
| Bedrooms:       | 2                        |  |
| Bathrooms:      | 2                        |  |
| Square Footage: | 850 Sqft                 |  |
| Year Built:     | 1926                     |  |