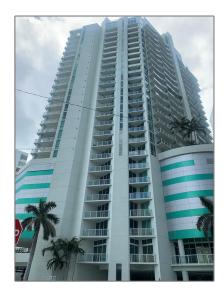

# Residential Lease For Rent

811 Sqft - 218 SE 14th St # 2107, Miami, Florida 33131

### Basic Details

| Property Type:  | <b>Residential Lease</b> |  |
|-----------------|--------------------------|--|
| Listing Type:   | For Rent                 |  |
| Listing ID:     | A11431426                |  |
| Price:          | \$3,399                  |  |
| Bedrooms:       | 1                        |  |
| Bathrooms:      | 1                        |  |
| Square Footage: | 811 Sqft                 |  |
| Year Built:     | 2006                     |  |

### Features

| √ Swimming Pool: | In Ground |
|------------------|-----------|
| √ Pet Allowed:   | Yes, No   |
| √ Furnished:     | Furnished |

Building Name: THE EMERALD AT BRICKELL C

Floor Number: **0** 