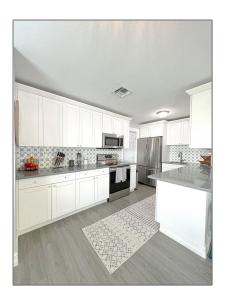

# Residential For Sale

850 Sqft - 515 Valley Forge Rd., West Palm Beach, Florida 33405

### Basic Details

| Property Type:  | Residential |  |
|-----------------|-------------|--|
| Listing Type:   | For Sale    |  |
| Listing ID:     | A11431197   |  |
| Price:          | \$375,000   |  |
| Bedrooms:       | 3           |  |
| Bathrooms:      | 1           |  |
| Square Footage: | 850 Sqft    |  |
| Year Built:     | 1952        |  |
| Lot Area:       | 5,500 Sqft  |  |