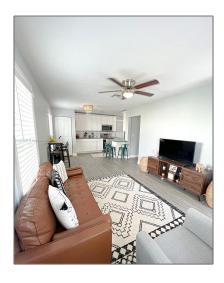

# Residential For Sale

850 Sqft - 515 Valley Forge Rd., West Palm Beach, Florida 33405

### Basic Details

| Property Type:  | Residential |  |
|-----------------|-------------|--|
| Listing Type:   | For Sale    |  |
| Listing ID:     | A11431197   |  |
| Price:          | \$375,000   |  |
| Bedrooms:       | 3           |  |
| Bathrooms:      | 1           |  |
| Square Footage: | 850 Sqft    |  |
| Year Built:     | 1952        |  |
| Lot Area:       | 5,500 Sqft  |  |