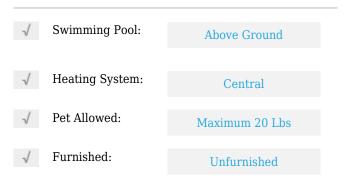

# **Residential Lease For Rent**

1,862 Sqft - 4464 NW 109th Psge # 4464, Doral, Florida 33178









## Basic **Details**

| Property Type:  | <b>Residential Lease</b> |  |
|-----------------|--------------------------|--|
| Listing Type:   | For Rent                 |  |
| Listing ID:     | A11431133                |  |
| Price:          | \$5,900                  |  |
| Bedrooms:       | 3                        |  |
| Bathrooms:      | 2                        |  |
| Square Footage: | 1,862 Sqft               |  |
| Year Built:     | 1999                     |  |
| Lot Area:       | 5,000 Sqft               |  |

#### Features



### Address Map

| Country: | US                |
|----------|-------------------|
| State:   | FL                |
| County:  | Miami-Dade County |
| City:    | Doral             |
| Zipcode: | 33178             |

| Street:        | 4464 NW 109th<br>Psge # 4464 |  |
|----------------|------------------------------|--|
| Building Name: | DORAL MEADOWS<br>1ST ADDN    |  |
| Floor Number:  | 0                            |  |
| Longitude:     | W81° 37' 28.3''              |  |
| Latitude:      | N25° 48' 53.4''              |  |

# Agent Info



Daniel Lombardi ☎ (305) 695-1600 ☎ (786) 525-6127 ᢂ daniel@lomardiproperties.com