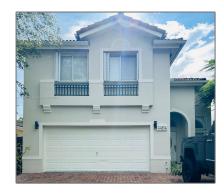

# **Residential Lease For Rent**

1,862 Sqft - 4464 NW 109th Psge # 4464, Doral, Florida 33178

## Basic **Details**

| Property Type:  | <b>Residential Lease</b> |  |
|-----------------|--------------------------|--|
| Listing Type:   | For Rent                 |  |
| Listing ID:     | A11431133                |  |
| Price:          | \$5,900                  |  |
| Bedrooms:       | 3                        |  |
| Bathrooms:      | 2                        |  |
| Square Footage: | 1,862 Sqft               |  |
| Year Built:     | 1999                     |  |
| Lot Area:       | 5,000 Sqft               |  |