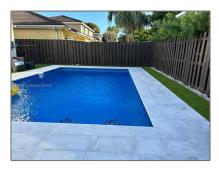

## Basic **Details**

| Property Type:  | <b>Residential Lease</b> |  |
|-----------------|--------------------------|--|
| Listing Type:   | For Rent                 |  |
| Listing ID:     | A11431133                |  |
| Price:          | \$5,900                  |  |
| Bedrooms:       | 3                        |  |
| Bathrooms:      | 2                        |  |
| Square Footage: | 1,862 Sqft               |  |
| Year Built:     | 1999                     |  |
| Lot Area:       | 5,000 Sqft               |  |