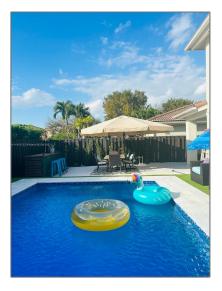

## Basic **Details**

| Property Type:  | <b>Residential Lease</b> |  |
|-----------------|--------------------------|--|
| Listing Type:   | For Rent                 |  |
| Listing ID:     | A11431133                |  |
| Price:          | \$5,900                  |  |
| Bedrooms:       | 3                        |  |
| Bathrooms:      | 2                        |  |
| Square Footage: | 1,862 Sqft               |  |
| Year Built:     | 1999                     |  |
| Lot Area:       | 5,000 Sqft               |  |