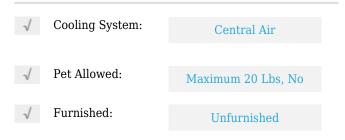

# **Residential Lease For Rent**

750 Sqft - 1433 SW 24th Ct # 5, Fort Lauderdale, Florida 33315









## **Basic Details**

| Property Type:  | <b>Residential Lease</b> |  |
|-----------------|--------------------------|--|
| Listing Type:   | For Rent                 |  |
| Listing ID:     | A11429390                |  |
| Price:          | \$1,850                  |  |
| Bedrooms:       | 2                        |  |
| Bathrooms:      | 1                        |  |
| Square Footage: | 750 Sqft                 |  |
| Year Built:     | 1968                     |  |
| Lot Area:       | 8,241 Sqft               |  |

#### Features



### Address Map

| Country: | US                    |
|----------|-----------------------|
| State:   | FL                    |
| County:  | <b>Broward County</b> |
| City:    | Fort Lauderdale       |
| Zipcode: | 33315                 |

| Street:        | 1433 SW 24th Ct #<br>5         |  |
|----------------|--------------------------------|--|
| Building Name: | HIBISCUS<br>GARDENS<br>AMENDED |  |
| Floor Number:  | 0                              |  |
| Longitude:     | W81° 50' 23.2''                |  |
| Latitude:      | N26° 5' 32.8''                 |  |

# Agent Info



Daniel Lombardi ☎ (305) 695-1600 ☎ (786) 525-6127 ᢂ daniel@lomardiproperties.com