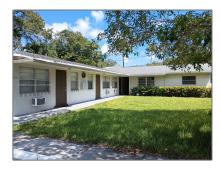

# **Residential Lease For Rent**

750 Sqft - 1433 SW 24th Ct # 5, Fort Lauderdale, Florida 33315

## **Basic Details**

| Property Type:  | <b>Residential Lease</b> |  |
|-----------------|--------------------------|--|
| Listing Type:   | For Rent                 |  |
| Listing ID:     | A11429390                |  |
| Price:          | \$1,850                  |  |
| Bedrooms:       | 2                        |  |
| Bathrooms:      | 1                        |  |
| Square Footage: | 750 Sqft                 |  |
| Year Built:     | 1968                     |  |
| Lot Area:       | 8,241 Sqft               |  |