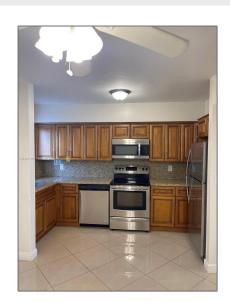

### Basic Details

| Property Type:  | Residential Lease |  |
|-----------------|-------------------|--|
| Listing Type:   | For Rent          |  |
| Listing ID:     | A11427119         |  |
| Price:          | \$2,600           |  |
| Bedrooms:       | 2                 |  |
| Bathrooms:      | 1                 |  |
| Half Bathrooms: | 1                 |  |
| Square Footage: | 1,427 Sqft        |  |
| Year Built:     | 1975              |  |