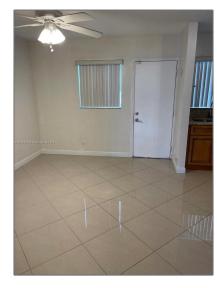

### Basic Details

| Property Type:  | Residential Lease |  |
|-----------------|-------------------|--|
| Listing Type:   | For Rent          |  |
| Listing ID:     | A11427119         |  |
| Price:          | \$2,600           |  |
| Bedrooms:       | 2                 |  |
| Bathrooms:      | 1                 |  |
| Half Bathrooms: | 1                 |  |
| Square Footage: | 1,427 Sqft        |  |
| Year Built:     | 1975              |  |