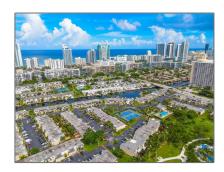

### Address Map

| Country:       | US                         |  |
|----------------|----------------------------|--|
| State:         | FL                         |  |
| County:        | <b>Broward County</b>      |  |
| City:          | Hallandale Beach           |  |
| Zipcode:       | 33009                      |  |
| Street:        | 2421 NE 10th St #<br>153   |  |
| Building Name: | VENETIAN PARK<br>III CONDO |  |
| Floor Number:  | 0                          |  |

Longitude: **W81° 52' 31.8''** 

Latitude: **N25° 59' 48.3''** 