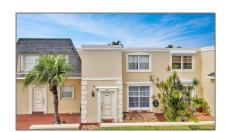

# Residential Lease For Rent

1,696 Sqft - 2421 NE 10th St # 153, Hallandale Beach, Florida 33009

### Basic Details

| Property Type:  | <b>Residential Lease</b> |  |
|-----------------|--------------------------|--|
| Listing Type:   | For Rent                 |  |
| Listing ID:     | A11430473                |  |
| Price:          | \$3,300                  |  |
| Bedrooms:       | 2                        |  |
| Bathrooms:      | 2                        |  |
| Half Bathrooms: | 1                        |  |
| Square Footage: | 1,696 Sqft               |  |
| Year Built:     | 1978                     |  |