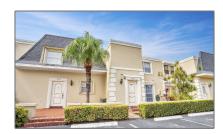

# Residential Lease For Rent

1,696 Sqft - 2421 NE 10th St # 153, Hallandale Beach, Florida 33009

### Basic Details

| Property Type:  | <b>Residential Lease</b> |  |
|-----------------|--------------------------|--|
| Listing Type:   | For Rent                 |  |
| Listing ID:     | A11430473                |  |
| Price:          | \$3,300                  |  |
| Bedrooms:       | 2                        |  |
| Bathrooms:      | 2                        |  |
| Half Bathrooms: | 1                        |  |
| Square Footage: | 1,696 Sqft               |  |
| Year Built:     | 1978                     |  |