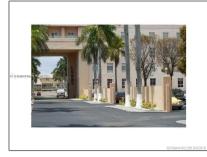

# **Residential Lease For Rent**

830 Sqft - 7420 W 20th Ave # 149, Hialeah, Florida 33016

#### Basic **Details**

| Property Type:  | <b>Residential Lease</b> |  |
|-----------------|--------------------------|--|
| Listing Type:   | For Rent                 |  |
| Listing ID:     | A11430458                |  |
| Price:          | \$2,100                  |  |
| Bedrooms:       | 2                        |  |
| Bathrooms:      | 2                        |  |
| Square Footage: | 830 Sqft                 |  |
| Year Built:     | 1987                     |  |

### Address Map

| Country:       | US                       |
|----------------|--------------------------|
| State:         | FL                       |
| County:        | Miami-Dade County        |
| City:          | Hialeah                  |
| Zipcode:       | 33016                    |
| Street:        | 7420 W 20th Ave #<br>149 |
| Building Name: | ROYAL PALMS<br>CONDO     |
| Floor Number:  | 0                        |
| Longitude:     | W81° 40' 27.5''          |