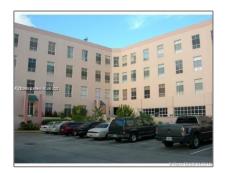

# **Residential Lease For Rent**

830 Sqft - 7420 W 20th Ave # 149, Hialeah, Florida 33016

#### Basic **Details**

| Property Type:  | <b>Residential Lease</b> |  |
|-----------------|--------------------------|--|
| Listing Type:   | For Rent                 |  |
| Listing ID:     | A11430458                |  |
| Price:          | \$2,100                  |  |
| Bedrooms:       | 2                        |  |
| Bathrooms:      | 2                        |  |
| Square Footage: | 830 Sqft                 |  |
| Year Built:     | 1987                     |  |

### Address Map

| Country:       | US                       |
|----------------|--------------------------|
| State:         | FL                       |
| County:        | Miami-Dade County        |
| City:          | Hialeah                  |
| Zipcode:       | 33016                    |
| Street:        | 7420 W 20th Ave #<br>149 |
| Building Name: | ROYAL PALMS<br>CONDO     |
| Floor Number:  | 0                        |
| Longitude:     | W81° 40' 27.5''          |