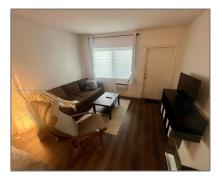

#### Basic Details

| Property Type:  | <b>Residential Lease</b> |  |
|-----------------|--------------------------|--|
| Listing Type:   | For Rent                 |  |
| Listing ID:     | A11429850                |  |
| Price:          | \$1,650                  |  |
| Bathrooms:      | 1                        |  |
| Square Footage: | 560 Sqft                 |  |
| Year Built:     | 1961                     |  |

### Features

| √ Heating System:       | Electric                                     |
|-------------------------|----------------------------------------------|
| ✓ Cooling System:       | Central Air                                  |
| $\checkmark$ Fence:     | Fenced                                       |
| ✓ Pet Allowed:          | Restrictions Or Possible<br>Restrictions, No |
| $\checkmark$ Furnished: | Furnished                                    |