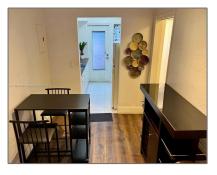

#### Basic Details

| Property Type:  | <b>Residential Lease</b> |  |
|-----------------|--------------------------|--|
| Listing Type:   | For Rent                 |  |
| Listing ID:     | A11429850                |  |
| Price:          | \$1,650                  |  |
| Bathrooms:      | 1                        |  |
| Square Footage: | 560 Sqft                 |  |
| Year Built:     | 1961                     |  |

### Features

| √ Heating System:       | Electric                                     |
|-------------------------|----------------------------------------------|
| ✓ Cooling System:       | Central Air                                  |
| $\checkmark$ Fence:     | Fenced                                       |
| ✓ Pet Allowed:          | Restrictions Or Possible<br>Restrictions, No |
| $\checkmark$ Furnished: | Furnished                                    |