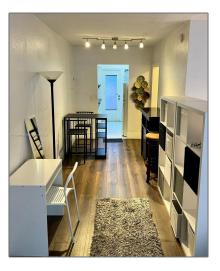

#### Basic Details

| Property Type:  | <b>Residential Lease</b> |  |
|-----------------|--------------------------|--|
| Listing Type:   | For Rent                 |  |
| Listing ID:     | A11429850                |  |
| Price:          | \$1,650                  |  |
| Bathrooms:      | 1                        |  |
| Square Footage: | 560 Sqft                 |  |
| Year Built:     | 1961                     |  |

### Features

| √ Heating System:       | Electric                                     |
|-------------------------|----------------------------------------------|
| ✓ Cooling System:       | Central Air                                  |
| $\checkmark$ Fence:     | Fenced                                       |
| ✓ Pet Allowed:          | Restrictions Or Possible<br>Restrictions, No |
| $\checkmark$ Furnished: | Furnished                                    |