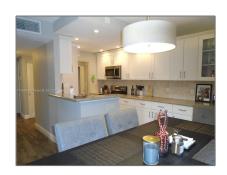

# Residential Lease For Rent

990 Sqft - 400 N Riverside Dr # 104, Pompano Beach, Florida 33062

#### Basic Details

| Property Type:  | Residential Lease |  |
|-----------------|-------------------|--|
| Listing Type:   | For Rent          |  |
| Listing ID:     | A11429340         |  |
| Price:          | \$2,800           |  |
| Bedrooms:       | 2                 |  |
| Bathrooms:      | 2                 |  |
| Square Footage: | 990 Sqft          |  |
| Year Built:     | 1974              |  |
|                 |                   |  |