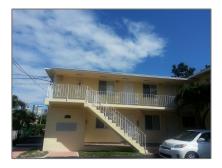

# **Residential Lease For Rent**

550 Sqft - 680 SW 10th St # 6, Miami, Florida 33130

#### Basic **Details**

| Property Type:  | <b>Residential Lease</b> |  |
|-----------------|--------------------------|--|
| Listing Type:   | For Rent                 |  |
| Listing ID:     | A11429150                |  |
| Price:          | \$1,750                  |  |
| Bedrooms:       | 1                        |  |
| Bathrooms:      | 1                        |  |
| Square Footage: | 550 Sqft                 |  |
| Year Built:     | 1968                     |  |

### Address Map

| Country: | US                 |  |
|----------|--------------------|--|
| State:   | FL                 |  |
| County:  | Miami-Dade County  |  |
| City:    | Miami              |  |
| Zipcode: | 33130              |  |
| Street:  | 680 SW 10th St # 6 |  |

| Building Name: | PALM ROAD<br>COURTYARD<br>CONDO |  |
|----------------|---------------------------------|--|
| Floor Number:  | 0                               |  |
| Longitude:     | W81° 47' 40.5''                 |  |
| Latitude:      | N25° 45' 50''                   |  |