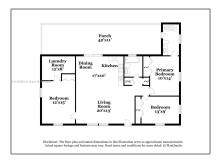

### **Basic Details**

Property Type: **Residential Lease** Listing Type: **For Rent** Listing ID: A11428900 Price: \$2,295 Bedrooms: 3 Bathrooms: 2 1,374 Sqft Square Footage: Year Built: **1957** 

10,298 Sqft