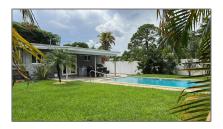

# **Residential Lease For Rent**

1,088 Sqft - 520 SW 22nd Ter, Fort Lauderdale, Florida 33312

#### Basic **Details**

| esidential Lease<br>For Rent |                                                      |
|------------------------------|------------------------------------------------------|
| For Rent                     |                                                      |
|                              |                                                      |
| A11428632                    |                                                      |
| \$3,600                      |                                                      |
| 3                            |                                                      |
| 2                            |                                                      |
| 1,088 Sqft                   |                                                      |
| 1954                         |                                                      |
| 7,216 Sqft                   |                                                      |
|                              | A11428632<br>\$3,600<br>3<br>2<br>1,088 Sqft<br>1954 |

#### Features

| <br>Swimming Pool: | Private     |
|--------------------|-------------|
| <br>Furnished:     | Unfurnished |