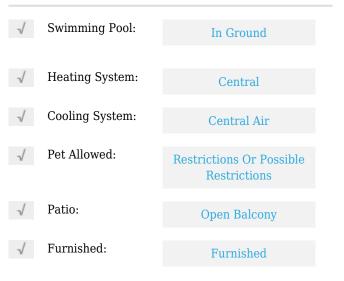

# **Residential Lease For Rent**

1,425 Sqft - 788 Brickell Plaza # 907, Miami, Florida 33131





#### **Basic Details**

| Property Type:  | <b>Residential Lease</b> |  |
|-----------------|--------------------------|--|
| Listing Type:   | For Rent                 |  |
| Listing ID:     | A11427739                |  |
| Price:          | \$14,000                 |  |
| Bedrooms:       | 2                        |  |
| Bathrooms:      | 2                        |  |
| Square Footage: | 1,425 Sqft               |  |
| Year Built:     | 2016                     |  |

#### Features



## Address Map

| Country:       | US                           |  |
|----------------|------------------------------|--|
| State:         | FL                           |  |
| County:        | Miami-Dade County            |  |
| City:          | Miami                        |  |
| Zipcode:       | 33131                        |  |
| Street:        | 788 Brickell Plaza<br># 907  |  |
| Building Name: | Brickell City Centre<br>East |  |
| Floor Number:  | 0                            |  |
| Longitude:     | W81° 48' 26.1''              |  |

## Latitude:

# Agent Info



Daniel Lombardi ☎ (305) 695-1600 ☎ (786) 525-6127 ᢂ daniel@lomardiproperties.com