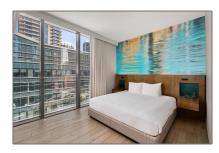

#### Basic Details

| Property Type:  | <b>Residential Lease</b> |  |
|-----------------|--------------------------|--|
| Listing Type:   | For Rent                 |  |
| Listing ID:     | A11427723                |  |
| Price:          | \$11,500                 |  |
| Bedrooms:       | 2                        |  |
| Bathrooms:      | 2                        |  |
| Square Footage: | 1,197 Sqft               |  |
| Year Built:     | 2016                     |  |

#### Features

| √ Swimming Po   | ool: In Ground                           |
|-----------------|------------------------------------------|
| √ Heating Syst  | em: Central                              |
| √ Cooling Syste | em: Central Air                          |
| √ Pet Allowed:  | Restrictions Or Possible<br>Restrictions |
| √ Patio:        | Open Balcony                             |
| √ Furnished:    | Furnished                                |