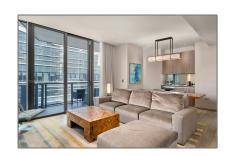

#### Basic Details

| Property Type:  | <b>Residential Lease</b> |  |
|-----------------|--------------------------|--|
| Listing Type:   | For Rent                 |  |
| Listing ID:     | A11427723                |  |
| Price:          | \$11,500                 |  |
| Bedrooms:       | 2                        |  |
| Bathrooms:      | 2                        |  |
| Square Footage: | 1,197 Sqft               |  |
| Year Built:     | 2016                     |  |

#### Features

| √ Swimming Po   | ool: In Ground                           |
|-----------------|------------------------------------------|
| √ Heating Syst  | em: Central                              |
| √ Cooling Syste | em: Central Air                          |
| √ Pet Allowed:  | Restrictions Or Possible<br>Restrictions |
| √ Patio:        | Open Balcony                             |
| √ Furnished:    | Furnished                                |