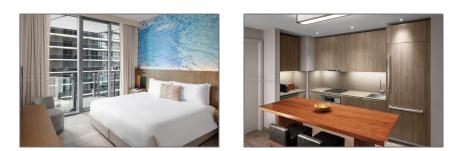

# **Residential Lease For Rent**

1,040 Sqft - 788 Brickell Plaza # 903, Miami, Florida 33131

#### **Basic Details**

| Property Type:  | <b>Residential Lease</b> |  |
|-----------------|--------------------------|--|
| Listing Type:   | For Rent                 |  |
| Listing ID:     | A11427699                |  |
| Price:          | \$9,900                  |  |
| Bedrooms:       | 2                        |  |
| Bathrooms:      | 2                        |  |
| Square Footage: | 1,040 Sqft               |  |
| Year Built:     | 2016                     |  |