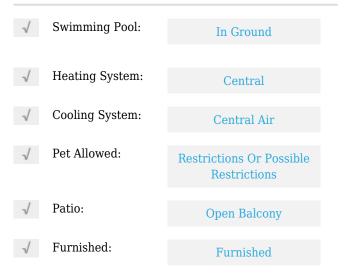

# **Residential Lease For Rent**

1,040 Sqft - 788 Brickell Plaza # 903, Miami, Florida 33131





#### **Basic Details**

| Property Type:  | <b>Residential Lease</b> |  |
|-----------------|--------------------------|--|
| Listing Type:   | For Rent                 |  |
| Listing ID:     | A11427699                |  |
| Price:          | \$9,900                  |  |
| Bedrooms:       | 2                        |  |
| Bathrooms:      | 2                        |  |
| Square Footage: | 1,040 Sqft               |  |
| Year Built:     | 2016                     |  |

#### Features



## Address Map

| US                           |                                                                                            |
|------------------------------|--------------------------------------------------------------------------------------------|
| FL                           |                                                                                            |
| Miami-Dade County            |                                                                                            |
| Miami                        |                                                                                            |
| 33131                        |                                                                                            |
| 788 Brickell Plaza<br>#