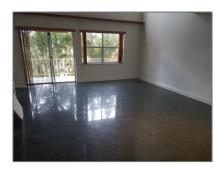

# Residential Lease For Rent

982 Sqft - 17911 NW 68th Ave # P208, Hialeah, Florida 33015

#### Basic Details

| Property Type:  | <b>Residential Lease</b> |  |
|-----------------|--------------------------|--|
| Listing Type:   | For Rent                 |  |
| Listing ID:     | A11427009                |  |
| Price:          | \$1,900                  |  |
| Bedrooms:       | 1                        |  |
| Bathrooms:      | 1                        |  |
| Half Bathrooms: | 1                        |  |
| Square Footage: | 982 Sqft                 |  |
| Year Built:     | 1970                     |  |