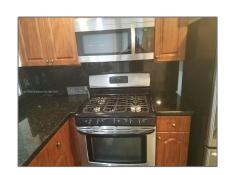

# Residential Lease For Rent

982 Sqft - 17911 NW 68th Ave # P208, Hialeah, Florida 33015

#### Basic Details

| Property Type:  | <b>Residential Lease</b> |  |
|-----------------|--------------------------|--|
| Listing Type:   | For Rent                 |  |
| Listing ID:     | A11427009                |  |
| Price:          | \$1,900                  |  |
| Bedrooms:       | 1                        |  |
| Bathrooms:      | 1                        |  |
| Half Bathrooms: | 1                        |  |
| Square Footage: | 982 Sqft                 |  |
| Year Built:     | 1970                     |  |