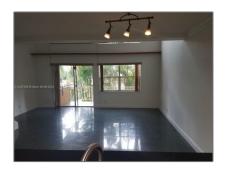

# Residential Lease For Rent

982 Sqft - 17911 NW 68th Ave # P208, Hialeah, Florida 33015

#### Basic Details

| Property Type:  | <b>Residential Lease</b> |  |
|-----------------|--------------------------|--|
| Listing Type:   | For Rent                 |  |
| Listing ID:     | A11427009                |  |
| Price:          | \$1,900                  |  |
| Bedrooms:       | 1                        |  |
| Bathrooms:      | 1                        |  |
| Half Bathrooms: | 1                        |  |
| Square Footage: | 982 Sqft                 |  |
| Year Built:     | 1970                     |  |