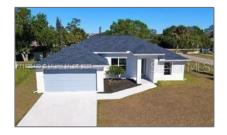

# Residential For Sale

- 3459 Swanee Rd, Port Charlotte, Florida 33980

#### **Basic Details**

| Property Type: | Residential |  |
|----------------|-------------|--|
| Listing Type:  | For Sale    |  |
| Listing ID:    | A11425449   |  |
| Price:         | \$349,000   |  |
| Bedrooms:      | 3           |  |
| Rooms:         | 8           |  |
| Bathrooms:     | 2           |  |
| Year Built:    | 2024        |  |
| Lot Area:      | 10,000 Sqft |  |

### Address Map

| Country:       | US                      |  |
|----------------|-------------------------|--|
| State:         | FL                      |  |
| County:        | <b>Charlotte County</b> |  |
| City:          | Port Charlotte          |  |
| Zipcode:       | 33980                   |  |
| Street:        | 3459 Swanee Rd          |  |
| Building Name: | NA                      |  |
| Floor Number:  | 0                       |  |
| Longitude:     | W83° 56' 8.3''          |  |
| Latitude:      | N26° 58' 37''           |  |