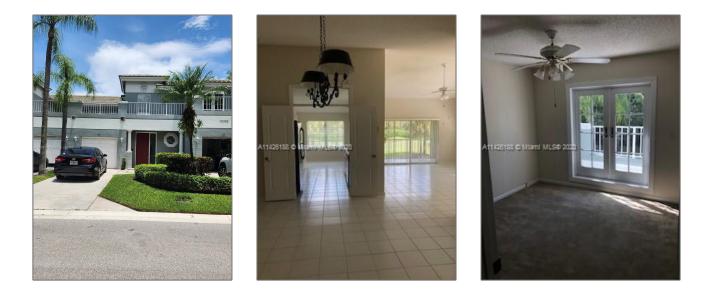

# **Residential Lease For Rent**

1,700 Sqft - 10303 N Andover Coach Ln # B2, Lake Worth, Florida 33449

### Basic **Details**

| Property Type:  | <b>Residential Lease</b> |  |
|-----------------|--------------------------|--|
| Listing Type:   | For Rent                 |  |
| Listing ID:     | A11426188                |  |
| Price:          | \$2,700                  |  |
| Bedrooms:       | 3                        |  |
| Bathrooms:      | 2                        |  |
| Square Footage: | 1,700 Sqft               |  |
| Year Built:     | 1992                     |  |
| Lot Area:       | 516,971 Sqft             |  |