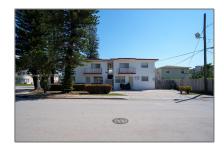

# Residential Lease For Rent

 $645~\mbox{Sqft}$  -  $450~\mbox{NE}$  82nd Ter # 7, Miami, Florida 33138

#### Basic Details

| Property Type:  | <b>Residential Lease</b> |  |
|-----------------|--------------------------|--|
| Listing Type:   | For Rent                 |  |
| Listing ID:     | A11424945                |  |
| Price:          | \$1,700                  |  |
| Bedrooms:       | 1                        |  |
| Bathrooms:      | 1                        |  |
| Square Footage: | 645 Sqft                 |  |
| Year Built:     | 1969                     |  |
| Lot Area:       | 8,800 Sqft               |  |

## Address Map

| US                         |                                                                         |
|----------------------------|-------------------------------------------------------------------------|
| FL                         |                                                                         |
| Miami-Dade County          |                                                                         |
| Miami                      |                                                                         |
| 33138                      |                                                                         |
| <b>450 NE 82nd Ter #</b> 7 |                                                                         |
| SHERRY PARK                |                                                                         |
| 0                          |                                                                         |
| W81° 48' 45.2''            |                                                                         |
|                            | FL Miami-Dade County  Miami  33138  450 NE 82nd Ter # 7  SHERRY PARK  0 |