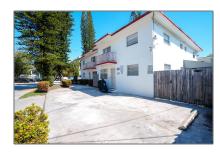

# Residential Lease For Rent

 $645~\mbox{Sqft}$  -  $450~\mbox{NE}$  82nd Ter # 7, Miami, Florida 33138

#### Basic Details

| Property Type:  | <b>Residential Lease</b> |  |
|-----------------|--------------------------|--|
| Listing Type:   | For Rent                 |  |
| Listing ID:     | A11424945                |  |
| Price:          | \$1,700                  |  |
| Bedrooms:       | 1                        |  |
| Bathrooms:      | 1                        |  |
| Square Footage: | 645 Sqft                 |  |
| Year Built:     | 1969                     |  |
| Lot Area:       | 8,800 Sqft               |  |