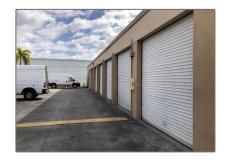

# Commercial Sale For Sale

- 14055 SW 142nd Ave # 22, Miami, Florida 33186

### Basic Details

| Property Type: | <b>Commercial Sale</b> |  |
|----------------|------------------------|--|
| Listing Type:  | For Sale               |  |
| Listing ID:    | A11425197              |  |
| Price:         | \$975                  |  |
| Year Built:    | 1981                   |  |
| Lot Area:      | 335 Sqft               |  |