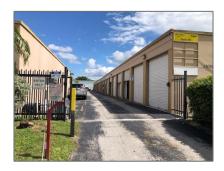

# Commercial Sale For Sale

- 14055 SW 142nd Ave # 22, Miami, Florida 33186

### Basic Details

| Property Type: | <b>Commercial Sale</b> |  |
|----------------|------------------------|--|
| Listing Type:  | For Sale               |  |
| Listing ID:    | A11425197              |  |
| Price:         | \$975                  |  |
| Year Built:    | 1981                   |  |
| Lot Area:      | 335 Sqft               |  |