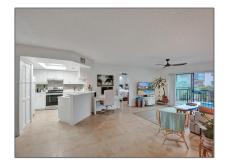

# Residential Lease For Rent

1,054 Sqft - 2009 SE 10th Ave # 316, Fort Lauderdale, Florida 33316

#### Basic Details

| Property Type:  | Residential Lease |  |
|-----------------|-------------------|--|
| Listing Type:   | For Rent          |  |
| Listing ID:     | A11423852         |  |
| Price:          | \$2,800           |  |
| Bedrooms:       | 2                 |  |
| Bathrooms:      | 2                 |  |
| Square Footage: | 1,054 Sqft        |  |
| Year Built:     | 2002              |  |
|                 |                   |  |

#### Features

| √ S | wimming Pool:   | Community                                |
|-----|-----------------|------------------------------------------|
| √ H | leating System: | Central                                  |
| √ C | ooling System:  | Central Air                              |
| √ V | ïew:            | Pool                                     |
| √ P | et Allowed:     | Restrictions Or Possible<br>Restrictions |
| √ P | atio:           | Open Balcony                             |
| √ F | urnished:       | Furnished                                |