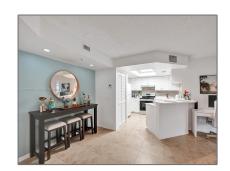

# Residential Lease For Rent

1,054 Sqft - 2009 SE 10th Ave # 316, Fort Lauderdale, Florida 33316

#### Basic Details

| Property Type:  | Residential Lease |  |
|-----------------|-------------------|--|
| Listing Type:   | For Rent          |  |
| Listing ID:     | A11423852         |  |
| Price:          | \$2,800           |  |
| Bedrooms:       | 2                 |  |
| Bathrooms:      | 2                 |  |
| Square Footage: | 1,054 Sqft        |  |
| Year Built:     | 2002              |  |
|                 |                   |  |

#### Features

| √ S | wimming Pool:   | Community                                |
|-----|-----------------|------------------------------------------|
| √ H | leating System: | Central                                  |
| √ C | ooling System:  | Central Air                              |
| √ V | ïew:            | Pool                                     |
| √ P | et Allowed:     | Restrictions Or Possible<br>Restrictions |
| √ P | atio:           | Open Balcony                             |
| √ F | urnished:       | Furnished                                |