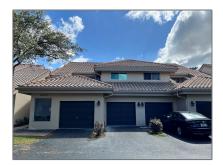

# Residential Lease For Rent

1,336 Sqft - 16322 Malibu Dr # 11, Weston, Florida 33326

### Basic Details

| Property Type:  | Residential Lease |  |
|-----------------|-------------------|--|
| Listing Type:   | For Rent          |  |
| Listing ID:     | A11424724         |  |
| Price:          | \$2,850           |  |
| Bedrooms:       | 2                 |  |
| Bathrooms:      | 2                 |  |
| Square Footage: | 1,336 Sqft        |  |
| Year Built:     | 1992              |  |