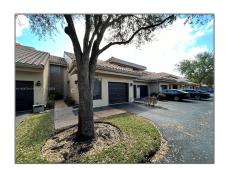

# Residential Lease For Rent

1,336 Sqft - 16322 Malibu Dr # 11, Weston, Florida 33326

### Basic Details

| Property Type:  | Residential Lease |  |
|-----------------|-------------------|--|
| Listing Type:   | For Rent          |  |
| Listing ID:     | A11424724         |  |
| Price:          | \$2,850           |  |
| Bedrooms:       | 2                 |  |
| Bathrooms:      | 2                 |  |
| Square Footage: | 1,336 Sqft        |  |
| Year Built:     | 1992              |  |