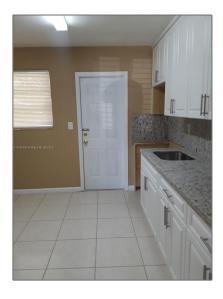

# Residential Lease For Rent

1,593 Sqft - 9371 SW 169th St, Palmetto Bay, Florida 33157

### Basic Details

| Property Type:  | <b>Residential Lease</b> |  |
|-----------------|--------------------------|--|
| Listing Type:   | For Rent                 |  |
| Listing ID:     | A11424834                |  |
| Price:          | \$2,199                  |  |
| Bedrooms:       | 2                        |  |
| Bathrooms:      | 1                        |  |
| Square Footage: | 1,593 Sqft               |  |
| Year Built:     | 1975                     |  |
| Lot Area:       | 7,544 Sqft               |  |