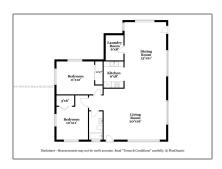

### **Basic Details**

Property Type: **Residential Lease** Listing Type: **For Rent** Listing ID: A11424742 Price: \$2,345 Bedrooms: 2 Bathrooms: 1 Square Footage: 754 Sqft Year Built: **1960** 

7,800 Sqft