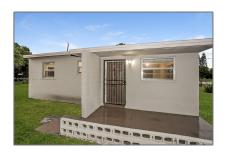

# Residential Lease For Rent

 $754 \; \text{Sqft} - 3601 \; \text{NW} \; 210 \text{th} \; \text{Ter}, \; \text{Miami Gardens}, \; \text{Florida} \; 33056$ 

### **Basic Details**

Property Type: **Residential Lease** Listing Type: **For Rent** Listing ID: A11424742 Price: \$2,345 Bedrooms: 2 Bathrooms: 1 Square Footage: 754 Sqft Year Built: **1960** 

7,800 Sqft