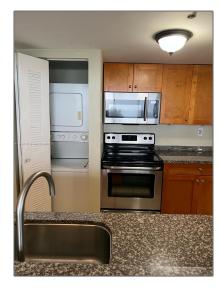

# Residential Lease For Rent

1,030 Sqft - 7601 E TREASURE DR # 1814, Miami Beach, Florida 33141

### Basic Details

| Property Type:  | <b>Residential Lease</b> |  |
|-----------------|--------------------------|--|
| Listing Type:   | For Rent                 |  |
| Listing ID:     | A11424737                |  |
| Price:          | \$3,150                  |  |
| Bedrooms:       | 2                        |  |
| Bathrooms:      | 2                        |  |
| Square Footage: | 1,030 Sqft               |  |
| Year Built:     | 1987                     |  |