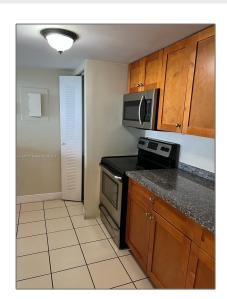

# Residential Lease For Rent

1,030 Sqft - 7601 E TREASURE DR # 1814, Miami Beach, Florida 33141

### Basic Details

| Property Type:  | <b>Residential Lease</b> |  |
|-----------------|--------------------------|--|
| Listing Type:   | For Rent                 |  |
| Listing ID:     | A11424737                |  |
| Price:          | \$3,150                  |  |
| Bedrooms:       | 2                        |  |
| Bathrooms:      | 2                        |  |
| Square Footage: | 1,030 Sqft               |  |
| Year Built:     | 1987                     |  |