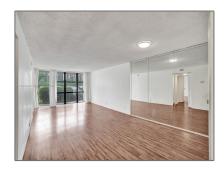

### Basic Details

| Property Type:  | <b>Residential Lease</b> |  |
|-----------------|--------------------------|--|
| Listing Type:   | For Rent                 |  |
| Listing ID:     | A11424368                |  |
| Price:          | \$2,100                  |  |
| Bedrooms:       | 2                        |  |
| Bathrooms:      | 2                        |  |
| Square Footage: | 1,130 Sqft               |  |
| Year Built:     | 1976                     |  |

### Features

| √ Heating System: | Central       |
|-------------------|---------------|
| √ Cooling System: | Central Air   |
| √ View:           | Other         |
| √ Patio:          | Porch/balcony |
| √ Furnished:      | Unfurnished   |