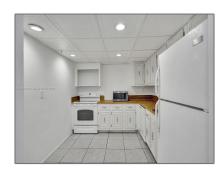

### Basic Details

| Property Type:  | <b>Residential Lease</b> |  |
|-----------------|--------------------------|--|
| Listing Type:   | For Rent                 |  |
| Listing ID:     | A11424368                |  |
| Price:          | \$2,100                  |  |
| Bedrooms:       | 2                        |  |
| Bathrooms:      | 2                        |  |
| Square Footage: | 1,130 Sqft               |  |
| Year Built:     | 1976                     |  |