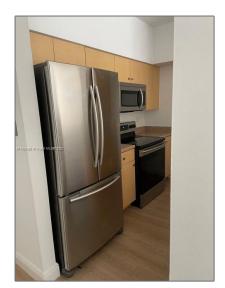

# Residential Lease For Rent

 $690~\mathrm{Sqft}$  -  $616~\mathrm{Clearwater}$  Park Rd # 208, West Palm Beach, Florida 33401

### Basic Details

| Property Type:  | <b>Residential Lease</b> |  |
|-----------------|--------------------------|--|
| Listing Type:   | For Rent                 |  |
| Listing ID:     | A11424295                |  |
| Price:          | \$1,950                  |  |
| Bedrooms:       | 1                        |  |
| Bathrooms:      | 1                        |  |
| Square Footage: | 690 Sqft                 |  |
| Year Built:     | 2003                     |  |