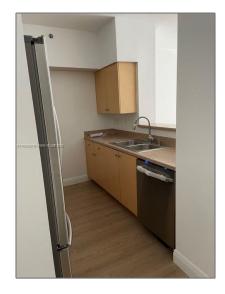

# Residential Lease For Rent

 $690~\mathrm{Sqft}$  -  $616~\mathrm{Clearwater}$  Park Rd # 208, West Palm Beach, Florida 33401

### Basic Details

| Property Type:  | <b>Residential Lease</b> |  |
|-----------------|--------------------------|--|
| Listing Type:   | For Rent                 |  |
| Listing ID:     | A11424295                |  |
| Price:          | \$1,950                  |  |
| Bedrooms:       | 1                        |  |
| Bathrooms:      | 1                        |  |
| Square Footage: | 690 Sqft                 |  |
| Year Built:     | 2003                     |  |