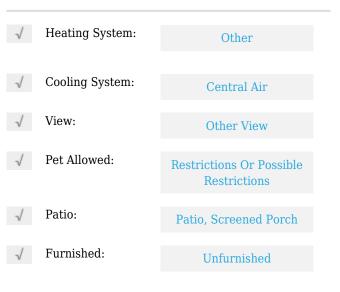

# **Residential For Sale**

1,010 Sqft - 301 N Pine Island Rd # 109, Plantation, Florida 33324









## Basic **Details**

| Property Type:  | Residential |  |
|-----------------|-------------|--|
| Listing Type:   | For Sale    |  |
| Listing ID:     | A11424535   |  |
| Price:          | \$235,000   |  |
| Bedrooms:       | 1           |  |
| Bathrooms:      | 1           |  |
| Half Bathrooms: | 1           |  |
| Square Footage: | 1,010 Sqft  |  |
| Year Built:     | 1976        |  |

#### Features



### Address Map

| Country: | US                    |
|----------|-----------------------|
| State:   | FL                    |
| County:  | <b>Broward County</b> |
| City:    | Plantation            |
| Zipcode: | 33324                 |

| Street:        | 301 N Pine Island<br>Rd # 109 |  |
|----------------|-------------------------------|--|
| Building Name: | RAINTREE FOREST<br>CONDO      |  |
| Floor Number:  | 0                             |  |
| Longitude:     | W81° 44' 6.9''                |  |
| Latitude:      | N26° 7' 24.1''                |  |

# Agent Info



Daniel Lombardi ☎ (305) 695-1600 ☎ (786) 525-6127 ᢂ daniel@lomardiproperties.com