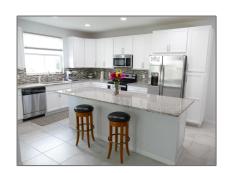

#### Basic Details

| Property Type:  | <b>Residential Lease</b> |  |
|-----------------|--------------------------|--|
| Listing Type:   | For Rent                 |  |
| Listing ID:     | A11424650                |  |
| Price:          | \$5,200                  |  |
| Bedrooms:       | 5                        |  |
| Bathrooms:      | 3                        |  |
| Half Bathrooms: | 1                        |  |
| Square Footage: | 2,745 Sqft               |  |
| Year Built:     | 2017                     |  |
| Lot Area:       | 3,752 Sqft               |  |