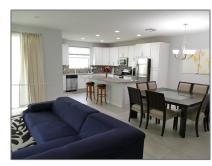

#### Basic Details

| Property Type:  | <b>Residential Lease</b> |  |
|-----------------|--------------------------|--|
| Listing Type:   | For Rent                 |  |
| Listing ID:     | A11424650                |  |
| Price:          | \$5,200                  |  |
| Bedrooms:       | 5                        |  |
| Bathrooms:      | 3                        |  |
| Half Bathrooms: | 1                        |  |
| Square Footage: | 2,745 Sqft               |  |
| Year Built:     | 2017                     |  |
| Lot Area:       | 3,752 Sqft               |  |