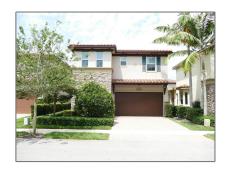

# Residential Lease For Rent

 $2,745~\mathrm{Sqft}$  -  $5215~\mathrm{Golden}$  Eagle Ter # 5215, Davie, Florida 33314

#### Basic Details

| Property Type:  | <b>Residential Lease</b> |  |
|-----------------|--------------------------|--|
| Listing Type:   | For Rent                 |  |
| Listing ID:     | A11424650                |  |
| Price:          | \$5,200                  |  |
| Bedrooms:       | 5                        |  |
| Bathrooms:      | 3                        |  |
| Half Bathrooms: | 1                        |  |
| Square Footage: | 2,745 Sqft               |  |
| Year Built:     | 2017                     |  |
| Lot Area:       | 3,752 Sqft               |  |

## Address Map

| Country:       | US                              |  |
|----------------|---------------------------------|--|
| State:         | FL                              |  |
| County:        | <b>Broward County</b>           |  |
| City:          | Davie                           |  |
| Zipcode:       | 33314                           |  |
| Street:        | 5215 Golden Eagle<br>Ter # 5215 |  |
| Building Name: | OSPREY LANDING                  |  |