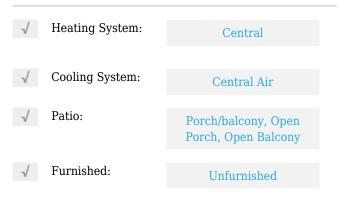

# **Residential Lease For Rent**

1,095 Sqft - 2372 SW 26th L<br/>n#2, Miami, Florida 33133





## **Basic Details**

| Property Type:  | <b>Residential Lease</b> |  |
|-----------------|--------------------------|--|
| Listing Type:   | For Rent                 |  |
| Listing ID:     | A11424610                |  |
| Price:          | \$2,800                  |  |
| Bedrooms:       | 2                        |  |
| Bathrooms:      | 1                        |  |
| Square Footage: | 1,095 Sqft               |  |
| Year Built:     | 1977                     |  |
| Lot Area:       | 4,000 Sqft               |  |

#### Features



## Address Map

| Country: | US                |
|----------|-------------------|
| State:   | FL                |
| County:  | Miami-Dade County |
| City:    | Miami             |
| Zipcode: | 33133             |

| Street:        | 2372 SW 26th Ln #<br>2    |  |
|----------------|---------------------------|--|
| Building Name: | SILVER BLUFF EST<br>SEC C |  |
| Floor Number:  | 0                         |  |
| Longitude:     | W81° 46' 0.6''            |  |
| Latitude:      | N25° 44' 33.7''           |  |

# Agent Info



Daniel Lombardi ☎ (305) 695-1600 ☎ (786) 525-6127 ᢂ daniel@lomardiproperties.com